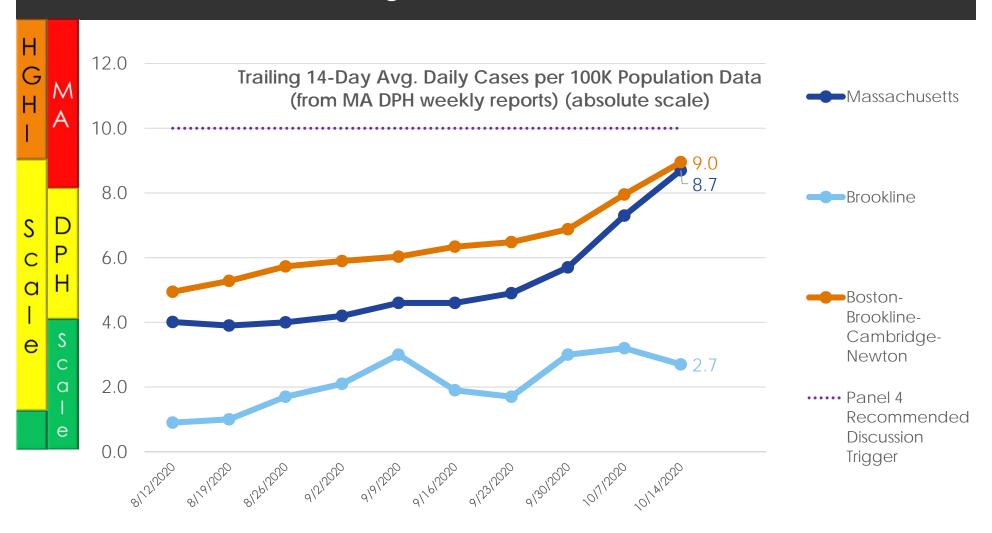

## Community Benchmarks - Status

Sources: https://www.mass.gov/info-details/covid-19-response-reporting#covid-19-weekly-public-health-report; https://globalepidemics.org/key-metrics-for-covid-suppression/

## Community Benchmarks - Status

Sources: https://www.mass.gov/info-details/covid-19-response-reporting#covid-19-weekly-public-health-report-