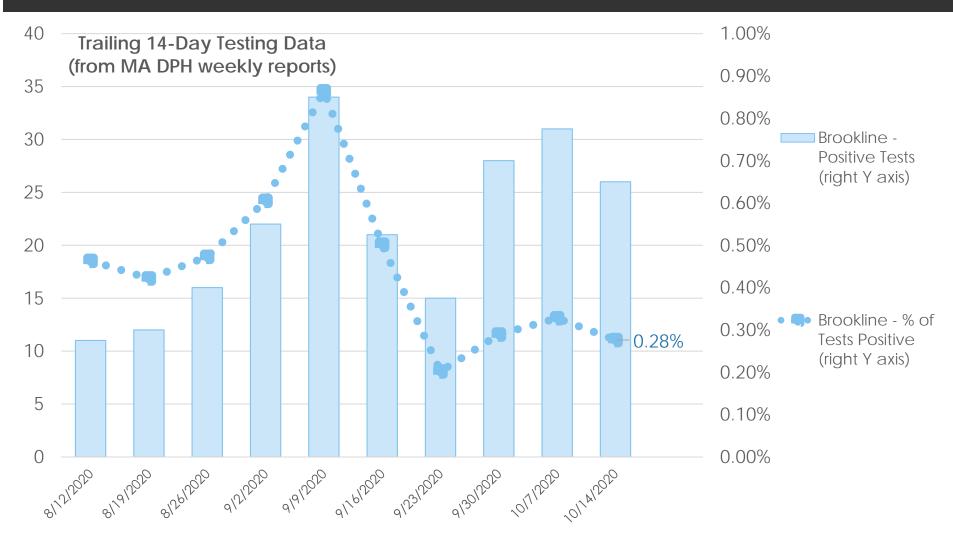

## Community Benchmarks - Status

Sources: https://www.mass.gov/info-details/covid-19-response-reporting#covid-19-weekly-public-health-report; https://globalepidemics.org/key-metrics-for-covid-suppression/

## Community Benchmarks - Status

Sources: https://www.mass.gov/info-details/covid-19-response-reporting#covid-19-weekly-public-health-report-