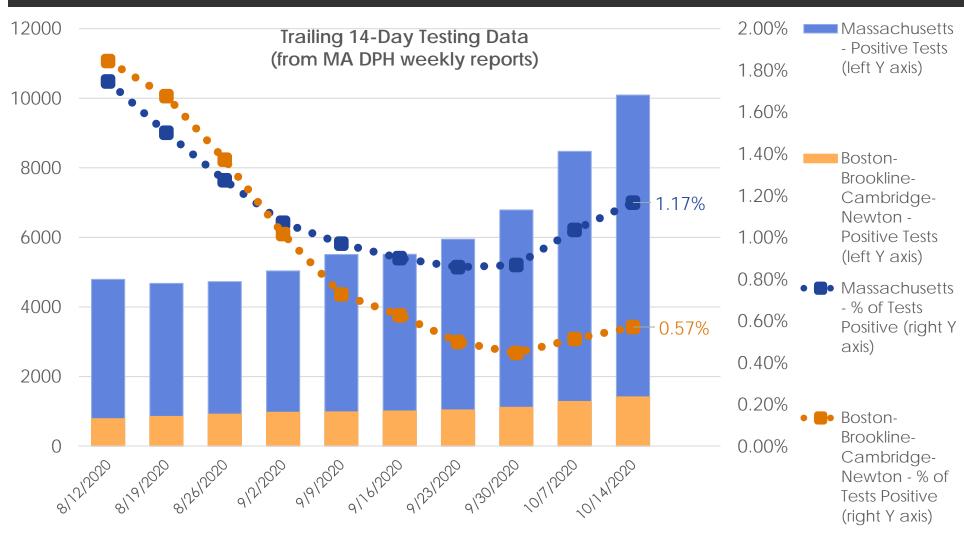

## Community Benchmarks - Status

Sources: https://www.mass.gov/info-details/covid-19-response-reporting#covid-19-weekly-public-health-report; https://globalepidemics.org/key-metrics-for-covid-suppression/

## Community Benchmarks - Status

Sources: https://www.mass.gov/info-details/covid-19-response-reporting#covid-19-weekly-public-health-report-